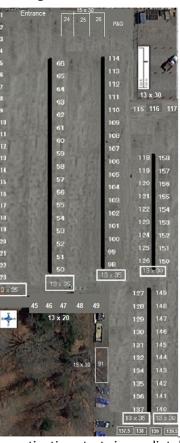

# **BULLPEN INFORMATION**

If you need to store your boat, pontoon boat, boat trailer, RV, or anything else that is taking up space on your site, our Bullpen is a great option for safe and secure in-park storage. Bullpen Storage is located just north of Park & Garden and the Retail Center. We offer 13x30 & 13x35 spaces monthly, quarterly, and annually.

### 13x30 Foot Spaces

These spaces are ideal for smaller boats, trailers & small RVs.

\$345 Annual \$100 Quarterly \$42 Monthly

#### 13x35 Foot Spaces

These spaces are ideal for pontoon boats, larger boat trailers, & RVs.

\$375 Annual \$105 Quarterly \$48 Monthly

All items stored must be on wheels or items on a trailer. Items may not be stored on the ground, and sheds and covered garages are not permitted.